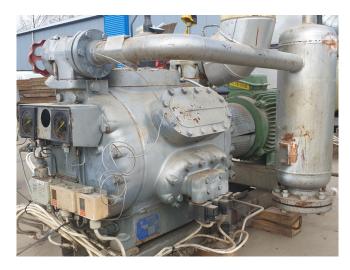

#### **Used Sabroe CMO 26 MK2**

Used Sabroe CMO 26 compressor unit. This compressor unit has the following components: Sabroe CMO 26 MK2 reciprocating compressor, VEM (30 kW at 1465 RPM) electromotor. Oil separator 29 Liter. Pressure safety switches and gauges.