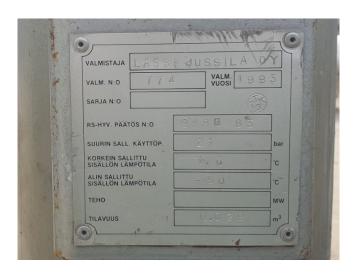

## **Specifications**

| Brand                                           | Sabroe           |
|-------------------------------------------------|------------------|
| Туре                                            | CMO 26 MK2       |
| Refrigerant                                     | NH 3 (ammonia)   |
| kW at $+10^{\circ}\text{C}/+40^{\circ}\text{C}$ | 175,4            |
| kW at 0°C/+40°C                                 | 114,6            |
| kW at -5°C/+40°C                                | 90,5             |
| kW at -10°C/+40°C                               | 70,2             |
| Electromotor Specs                              | 30 kW - 1465 RPM |
| Capacity Control                                | /                |
| On steel base frame                             | /                |
| Pressure safety switches                        | /                |
| Hp/Lp/Op                                        |                  |
| Pressure gauges                                 | ✓                |
| Hp/Lp/Op                                        |                  |
| Oil separator                                   | ✓                |
| Sight Glass                                     | ✓                |
| m3 / h                                          | 142              |
| Sizes                                           | 1550x800x1550 mm |
|                                                 | (LxWxH)          |
| Stock                                           | 1                |
|                                                 |                  |

#### **Used Sabroe CMO 26 MK2**

Used Sabroe CMO 26 compressor unit. This compressor unit has the following components: Sabroe CMO 26 MK2 reciprocating compressor, VEM (30 kW at 1465 RPM) electromotor. Oil separator 29 Liter. Pressure safety switches and gauges.