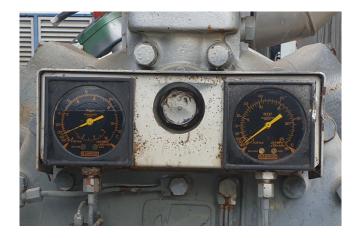

#### **Used Sabroe CMO 26 MK2**

Used Sabroe CMO 26 compressor unit. This compressor unit has the following components: Sabroe CMO 26 MK2 reciprocating compressor, VEM (30 kW at 1465 RPM) electromotor. Oil separator 29 Liter. Pressure safety switches and gauges.