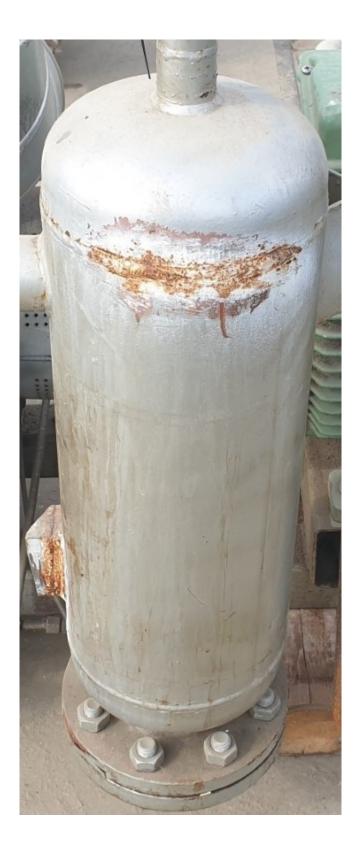

#### **Used Sabroe CMO 26 MK2**

Used Sabroe CMO 26 compressor unit. This compressor unit has the following components: Sabroe CMO 26 MK2 reciprocating compressor, VEM (30 kW at 1465 RPM) electromotor. Oil separator 29 Liter. Pressure safety switches and gauges.