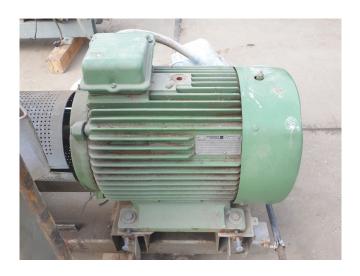

#### **Used Sabroe CMO 26 MK2**

Used Sabroe CMO 26 compressor unit. This compressor unit has the following components: Sabroe CMO 26 MK2 reciprocating compressor, VEM (30 kW at 1465 RPM) electromotor. Oil separator 29 Liter. Pressure safety switches and gauges.