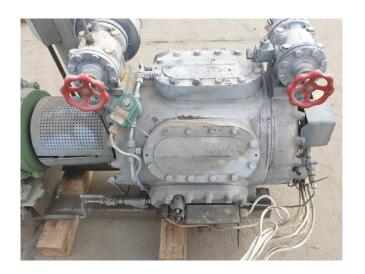

#### **Used Sabroe CMO 26 MK2**

Used Sabroe CMO 26 compressor unit. This compressor unit has the following components: Sabroe CMO 26 MK2 reciprocating compressor, VEM (30 kW at 1465 RPM) electromotor. Oil separator 29 Liter. Pressure safety switches and gauges.