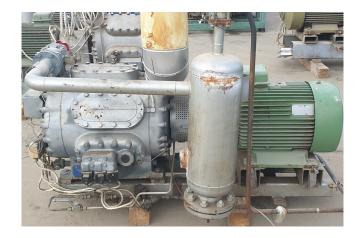

#### **Used Sabroe CMO 26 MK2**

Used Sabroe CMO 26 compressor unit. This compressor unit has the following components: Sabroe CMO 26 MK2 reciprocating compressor, VEM (30 kW at 1465 RPM) electromotor. Oil separator 29 Liter. Pressure safety switches and gauges.