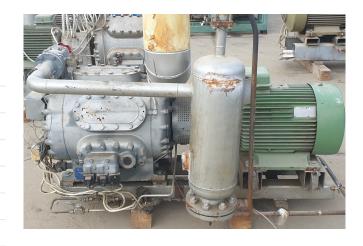

#### **Used Sabroe CMO 26 MK2**

Used Sabroe CMO 26 compressor unit. This compressor unit has the following components: Sabroe CMO 26 MK2 reciprocating compressor, VEM (30 kW at 1465 RPM) electromotor. Oil separator 29 Liter. Pressure safety switches and gauges.